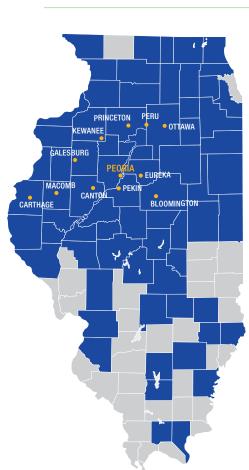

#### LOCATIONS

The Illinois CancerCare Foundation supports patients and their families dealing with a cancer diagnosis through the following central and western Illinois clinic locations—covering a metropolitan service area of more than one million people.

#### CLINICS

Bloomington/Normal Canton Carthage Eureka Galesburg Kewanee Macomb Ottawa - Fox River Cancer Center Pekin Peoria Peru - Valley Regional Cancer Center Princeton