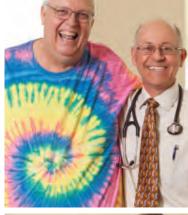

## LAUGHTER IS MY BEST MEDICINE

**How would you expect** a retired fighter pilot to battle lung cancer? Probably not by donning tie-dyed T-shirts and knitting stocking caps for his care team—but that's the approach Dan Jacobs of Galesburg took. "People are going to look when you lose your hair, so I might as well make them laugh."

It hasn't all been laughter for Dan, his wife Jean and their son Cory, but after undergoing several rounds of chemotherapy, Dan's tumor has shrunk and he's entered a maintenance program as part of a clinical trial. "It's the best way to learn—to give back and help the greater good. I know someone else did it for me, and my dad didn't have this opportunity when he faced cancer 30 years ago."