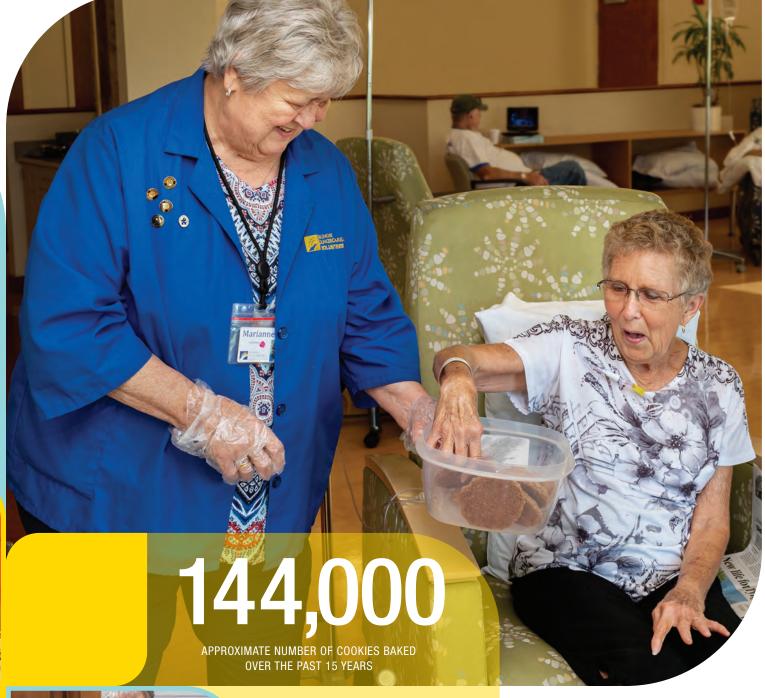

# BAKED WITH LOVE

Marianne Waldman is quiet and reserved, not the sort of woman who seeks the spotlight. Still, some Illinois CancerCare patients schedule their treatments on Fridays just to see her. Why? Because Marianne is better known as "The Cookie Lady." Almost every Friday for at least the past 15 years — she can't remember exactly how many she's delivered dozens of home-baked cookies to the Peoria clinic.

It started when Marianne's late husband was a patient, and she realized there weren't many snacks on hand for those receiving treatment or for their family and friends. So she began baking — and never stopped. These days, she's up early on Thursday mornings making 16 dozen cookies: always chocolate chip, usually oatmeal and one rotating variety. "I've always loved to bake and just wanted to give back," she says.

With every cookie, Marianne gives more than a comforting snack. She gives a little piece of her heart, too.