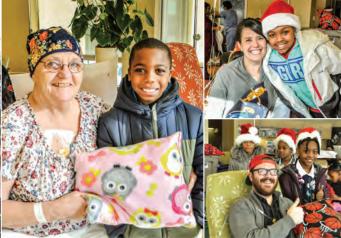

# A BEAR TO HUG

When times get tough, having something tangible to hold onto can be a comfort. That's the idea behind Sojourn Bear, which all Illinois CancerCare patients receive along with a warm blanket before treatment.

On the second Tuesday of the month, most months of the year, a group of eight to 12 volunteers gathers at the Proctor Professional Building in Peoria, taking supplies donated by the community and bringing Sojourn Bears to life. Some fill the bears with stuffing; others dress them in knitted or crocheted outfits, carefully sew on buttons and tie on bows. Then they deliver the finished bears each handmade and unique — to Illinois CancerCare as well as to local hospitals, nursing homes and homebound residents. Their work is a labor of love that helps ensure there's a hug ready for every patient when it's needed most.

USED IN 2018

BEAR ASSEMBLY, AND THE COST OF MATERIALS.

FILLED WITH COMPASSION | In 1996, June Gilmore underwent surgery for leaking brain fluid. She survived, but a close friend battling breast cancer did not. Seeking to understand why she lived and her friend, just 40 years old, died, June found a calling in the creation of Sojourn Bear. She launched the cause in 1998, and 20 years later, the volunteer group she formed creates more than 5,000 bears annually, all sent to local cancer patients to hug.