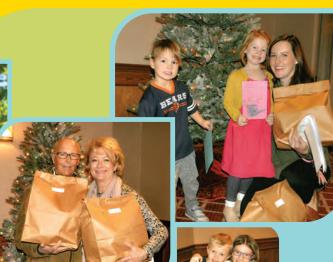

# HOLIDAY BLESSINGS

After Brian Johnson was diagnosed with brain cancer in 2012, his treatment went well, and he and his wife Lindsey started a family. Their daughter Ethne was born in 2013 and their son Elliot in 2017. Then, in 2018, Brian's cancer returned aggressively. Two days after he was placed in hospice care, Lindsey was diagnosed with three tumors in her kidney. Just 10 days after her surgery, Brian died.

That was November 2018, and the holidays were rapidly approaching. Someone shared Lindsey's story with the Foundation, and our Trust in Hope team jumped into action. They asked Ethne and Elliot for their Christmas lists, then delivered presents that delighted the two kids — including a Kindle and arts and crafts projects for Ethne, a ride-on car and dinosaurs for Elliot and a scooter for both to share.

After Brian's death, Lindsey moved back to her hometown of Henry to be close to her parents, Tony and Tammi Hastings, and her sister, Alissa Hastings. But she considers Illinois CancerCare part of her family now, too. "As soon as things settle down with my health, I want to volunteer," she says. "I want to help any way I can, because that's what Brian would want me to do. I try to live by his example to honor his memory."