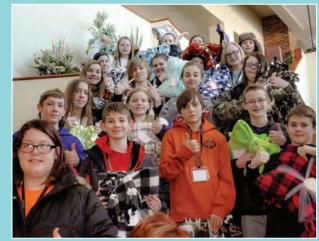

# A BEAR TO HUG

When times get tough, having something tangible to hold onto can be a comfort. That's the idea behind Sojourn Bear, which all Illinois CancerCare patients receive along with a warm blanket before treatment.

On the second Tuesday of the month, most months of the year, a group of eight to 12 volunteers gathers at the Proctor Professional Building in Peoria, taking supplies donated by the community and bringing Sojourn Bears to life. Some fill the bears with stuffing; others dress them in knitted or crocheted outfits, carefully sew on buttons and tie on bows. Then they deliver the finished bears each handmade and unique — to Illinois CancerCare as well as to local hospitals, nursing homes and homebound residents. Their work is a labor of love that helps ensure there's a hug ready for every patient when it's needed most.

USED IN 2018

BEAR ASSEMBLY, AND THE COST OF MATERIALS.

FILLED WITH COMPASSION | In 1996, June Gilmore underwent surgery for leaking brain fluid. She survived, but a close friend battling breast cancer did not. Seeking to understand why she lived and her friend, just 40 years old, died, June found a calling in the creation of Sojourn Bear. She launched the cause in 1998, and 20 years later, the volunteer group she formed creates more than 5,000 bears annually, all sent to local cancer patients to hug.