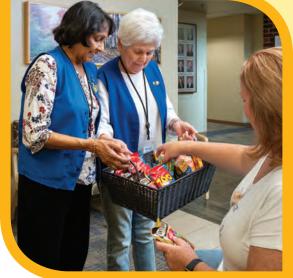

#### SMALL GESTURES BIG DIFFERENCE

9,600 COOKIES EATEN

Sometimes, all it takes to turn a bad day into a better one is a freshly baked chocolate chip cookie. Someone you've never met offering to play a hand of cards. A soft blanket to ward off the waiting room's chill. Or the gift of a gas card that takes away your worries about getting to next week's treatment. At Illinois CancerCare, our physicians rank among the world's best when it comes to treating this terrible disease. But we also understand that when you're battling cancer, more than just your disease needs attention. That's why we invest thousands of Foundation dollars, and countless volunteer hours, to support our patients and their families body, mind and spirit. Because we know that even the smallest of gestures can make a world of difference in this fight.