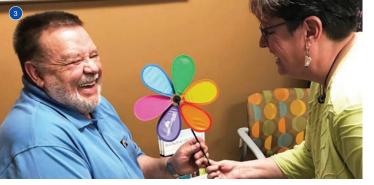

Ms. Janet Healy

Ms. Jill Heaton

Ms. Tonva Hieser

Ms. Susan Highee

Ms. Janet Howard

Mr. and Mrs. Larry Howard

The Naramore family, creators of the Theresa Tracy Trot: Amber Fernandes and Kathy. and Morgan Naramore with Sadie and CeCe 2 Orin Naramore welcomes participants 3 Seven-year pancreatic cancer survivor Sharon Hodson and her husband, Bob, participate in the 2020 event 4 Theresa Tracy Trot check presentation to Illinois CancerCare Foundation and the University of Illinois School of Medicine - more than \$242,000 has been raised to support pancreatic cancer genetic testing and clinical trials