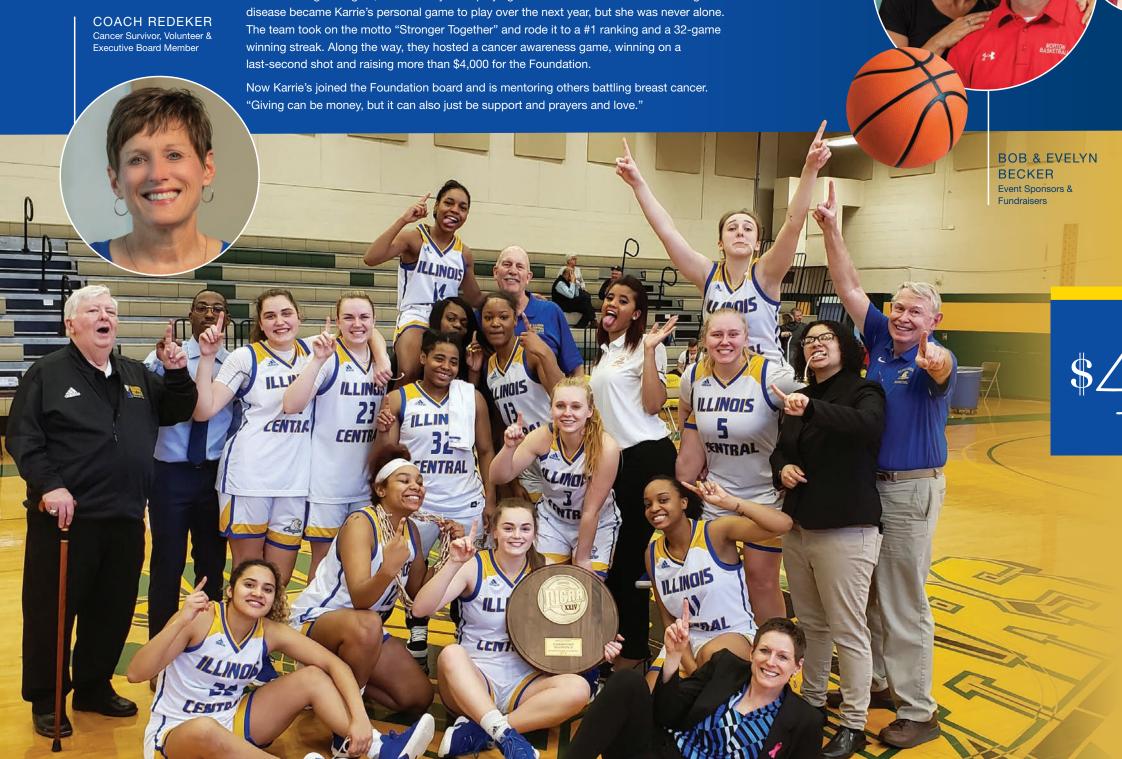

\$250 allows one

KARRIE REDEKER She discovered she had breast cancer days after her team, the Illinois Central College Cougars, learned they were playing in the national tournament. Beating the The team took on the motto "Stronger Together" and rode it to a #1 ranking and a 32-game winning streak. Along the way, they hosted a cancer awareness game, winning on a

**BOB & EVELYN BECKER** 

For more than two decades, the Morton Lady Potters have dedicated one game a season to cancer awareness and fundraising. At first, proceeds from "Pink Nights" went to a national organization, but in 2017, Coach Becker and his wife, Evelyn, decided to switch to the Foundation, with the event contributing more than \$23,000 to date. "We wanted to give back to somebody doing good, direct work in Central Illinois. We're excited that 100% of the money stays local."

PATIENT COMFORT During the cancer awareness game, the ICC basketball team took donations for three-pointers made and charges taken, along with other contributions. The money raised purchased a blanket warmer for the B Pod treatment room at the Peoria clinic. "They do such a nice job of making you feel comfortable," Karrie says. "This is just another nice touch."

\$4,000 provides a blanket warmer unit for one of the treatment pods