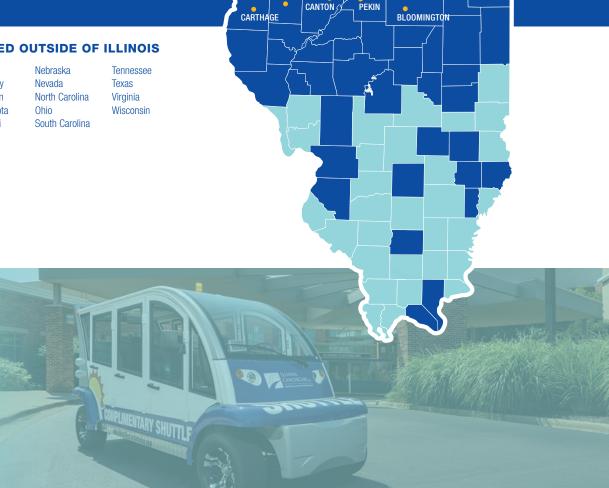

#### **ILLINOIS CANCERCARE CLINIC LOCATIONS**

Bloomington/Normal Macomb

Ottawa: Fox River Cancer Center Canton

Pekin Carthage Dixon Peoria

Eureka Peru: Valley Regional Cancer Center

Galesburg Princeton Washington Kewanee

#### **COUNTIES SERVED IN ILLINOIS**

Adams Effingham Kane McDonough Sangamon Boone Schuyler Fayette Kankakee McHenry Brown McLean Scott Ford Kendall St Clair Bureau Franklin Menard Knox Carroll Fulton Lake Mercer Stark Cass Grundy LaSalle Montgomery Tazewell Champaign Hancock Lee Morgan Vermilion Coles Livingston Ogle Warren Henderson Cook Henry Peoria Whiteside Logan DeKalb Macon Piatt Iroquois DeWitt Jackson Madison Pike Winnebago DuPage Putnam Woodford Jasper Marshall

#### STATES SERVED OUTSIDE OF ILLINOIS

Alabama lowa Nebraska Colorado Kentucky Nevada Texas Florida Michigan North Carolina Minnesota Ohio Georgia Missouri Indiana

GALESBURG

DIXON

PRINCETON PERU

EUREKA