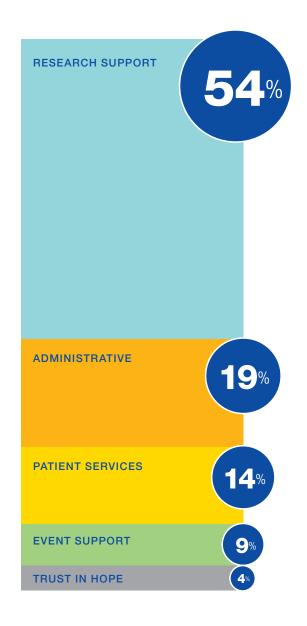

#### 2020 FOUNDATION PROGRAM FUNDING

(HOW DOLLARS ARE SPENT)

#### 2020 PHILANTHROPIC FUNDING

(HOW DOLLARS ARE RAISED)

TRUST IN HOPE Cancer treatment places big demands on many patients, and that can make getting through the holidays an especially challenging time. Funded by contributions to the Foundation, and made possible by hard-working volunteers, the Trust in Hope program provides Thanksgiving meals and holiday gifts (complete with wrapping supplies) to patients and their families.

In 2020, thanks to Vara's fundraiser and other generous donors, we provided 380 Thanksgiving meals and holiday gifts for 70 children, all hand-delivered by 50 volunteers.

our community," Trupti says. "It brings meaning to our lives, and we've tried to instill that lesson in our kids." Clearly, it's working - and Illinois CancerCare patients are the beneficiaries.