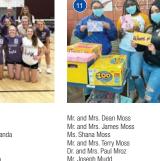

In 2020, thanks to Vara's fundraiser and other generous donors, we provided 380 Thanksgiving meals and holiday gifts for 70 children, all hand-delivered by 50 volunteers.

our community," Trupti says. "It brings meaning to our lives, and we've tried to instill that lesson in our kids." Clearly, it's working - and Illinois CancerCare patients are the beneficiaries.