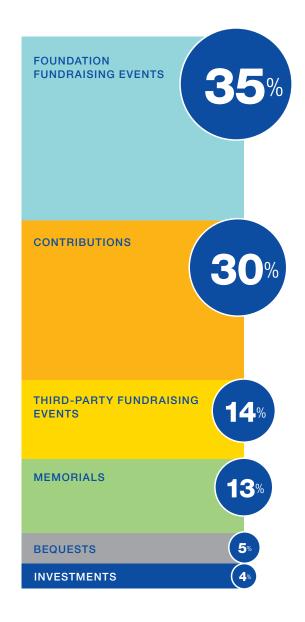

#### 2020 PHILANTHROPIC FUNDING

(HOW DOLLARS ARE RAISED)

TRUST IN HOPE Cancer treatment places big demands on many patients, and that can make getting through the holidays an especially challenging time. Funded by contributions to the Foundation, and made possible by hard-working volunteers, the Trust in Hope program provides Thanksgiving meals and holiday gifts (complete with wrapping supplies) to patients and their families.