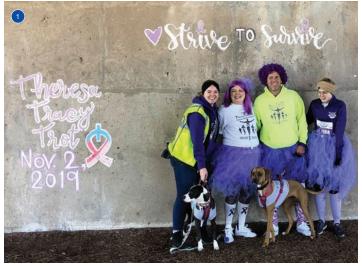

Ms. Janet Healy

Ms. Jill Heaton

Ms. Tonva Hieser

Ms. Susan Highee

Ms. Janet Howard

Mr. and Mrs. Larry Howard

The Naramore family, creators of the Theresa Tracy Trot: Amber Fernandes and Kathy. and Morgan Naramore with Sadie and CeCe 2 Orin Naramore welcomes participants 3 Seven-year pancreatic cancer survivor Sharon Hodson and her husband, Bob, participate in the 2020 event 4 Theresa Tracy Trot check presentation to Illinois CancerCare Foundation and the University of Illinois School of Medicine - more than \$242,000 has been raised to support pancreatic cancer genetic testing and clinical trials